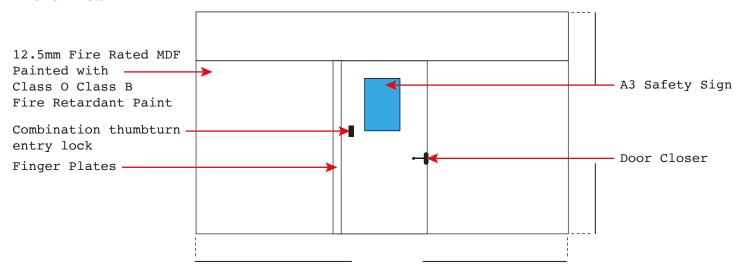

## CLASS O CLASS B HOARDINGS **BREAKDOWN**















#### Class O - Class B Hoarding



#### Front View







### **Secondary Protection**



#### Side View









BRITISH COATINGS FEDERATION

# Certificate of Supply

9, Bofors Park, Artillery Road, Yeovil, Somerset. BA22 8YH UK 2 +44 (0)1935-414012

2.5lt

2.5lt

info@acslimited.co.uk www.acslimited.co.uk

## CERTIFICATE NUMBER:

CUSTOMER: PRNS Building Services Ltd

ADDRESS: Unit 15 - 16, Wylam Road

Liverpool Merseyside L13 4BF

Has purchased the following quantities of product(s):

PRODUCT S92/FR/P FIRE RETARDANT COATING PACK 1 – CLEAR PRODUCT S92/FR/P FIRE RETARDANT COATING PACK 2 – CLEAR

#### PROPERTY AT WHICH THE PRODUCT WAS USED:

MDF and softwood panelling at: Westholme Court Bidford Road Bidford-on-Avon Warwickshire B50 4AL

We can confirm that the above purchased quantities, will, when applied correctly to, untreated, interior