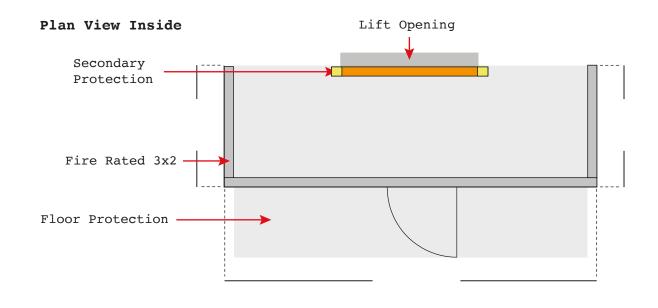

## CLASS O CLASS B HOARDINGS **BREAKDOWN**















#### Class O - Class B Hoarding



#### Front View







### **Secondary Protection**



#### Side View









BRITISH COATINGS FEDERATION

# Certificate of Supply

9, Bofors Park, Artillery Road, Yeovil, Somerset. BA22 8YH UK 2 +44 (0)1935-414012

2.5lt

2.5lt

info@acslimited.co.uk www.acslimited.co.uk

## CERTIFICATE NUMBER:

CUSTOMER: PRNS Building Services Ltd

ADDRESS: Unit 15 - 16, Wylam Road

Liverpool Merseyside L13 4BF

Has purchased the following quantities of product(s):

PRODUCT S92/FR/P FIRE RETARDANT COATING PACK 1 – CLEAR PRODUCT S92/FR/P FIRE RETARDANT COATING PACK 2 – CLEAR

#### PROPERTY AT WHICH THE PRODUCT WAS USED:

MDF and softwood panelling at: Westholme Court Bidford Road Bidford-on-Avon Warwickshire B50 4AL

We can confirm that the above purchased quantities, will, when applied correctly to, untreated, interior MD