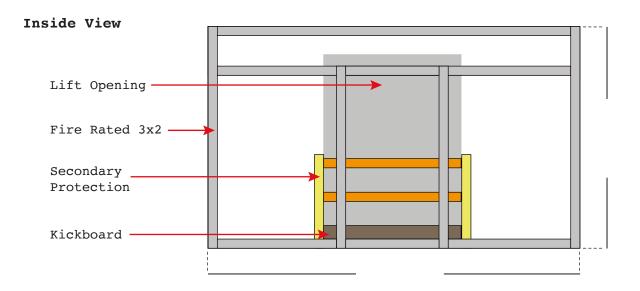

## CLASS O CLASS B HOARDINGS **BREAKDOWN**















#### Class O - Class B Hoarding



#### Front View







### **Secondary Protection**



#### Side View









BRITISH COATINGS FEDERATION

# Certificate of Supply

9, Bofors Park, Artillery Road, Yeovil, Somerset. BA22 8YH UK 2 +44 (0)1935-414012

2.5lt

2.5lt

info@acslimited.co.uk www.acslimited.co.uk

## CERTIFICATE NUMBER:

CUSTOMER: PRNS Building Services Ltd

ADDRESS: Unit 15 - 16, Wylam Road

Liverpool Merseyside L13 4BF

Has purchased the following quantities of product(s):

PRODUCT S92/FR/P FIRE RETARDANT COATING PACK 1 – CLEAR PRODUCT S92/FR/P FIRE RETARDANT COATING PACK 2 – CLEAR

#### PROPERTY AT WHICH THE PRODUCT WAS USED:

MDF and softwood panelling at: Westholme Court Bidford Road Bidford-on-Avon Warwickshire B50 4AL

We can confirm that the above purchased quantities, will, when applied correctly to, untreated, interior MDF