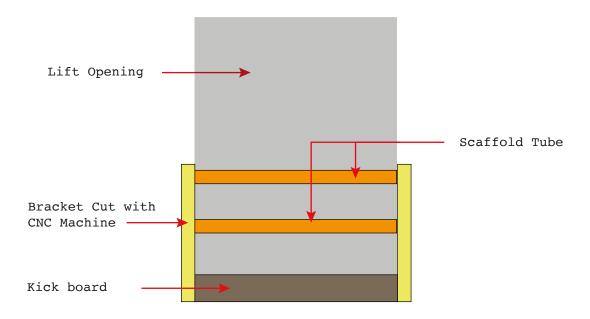

## CLASS O CLASS B HOARDINGS **BREAKDOWN**















#### Class O - Class B Hoarding



#### Front View







### **Secondary Protection**



#### Side View









BRITISH COATINGS FEDERATION

# Certificate of Supply

9, Bofors Park, Artillery Road, Yeovil, Somerset. BA22 8YH UK 2 +44 (0)1935-414012

2.5lt

2.5lt

info@acslimited.co.uk www.acslimited.co.uk

## CERTIFICATE NUMBER:

CUSTOMER: PRNS Building Services Ltd

ADDRESS: Unit 15 - 16, Wylam Road

Liverpool Merseyside L13 4BF

Has purchased the following quantities of product(s):

PRODUCT S92/FR/P FIRE RETARDANT COATING PACK 1 – CLEAR PRODUCT S92/FR/P FIRE RETARDANT COATING PACK 2 – CLEAR

#### PROPERTY AT WHICH THE PRODUCT WAS USED:

MDF and softwood panelling at: Westholme Court Bidford Road Bidford-on-Avon Warwickshire B50 4AL

We can confirm that the above purchased quantities, will, when applied correctly to, untreated, interior MDF panelling and softwood framing o